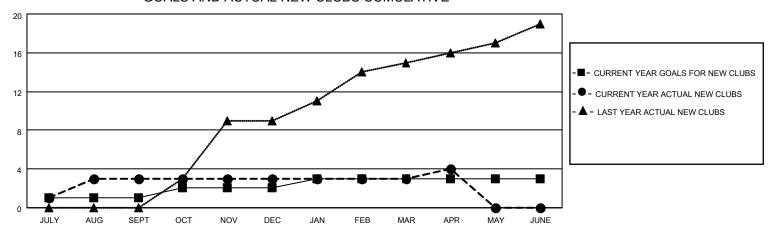

### GOALS AND ACTUAL NEW CLUBS CUMULATIVE

## District 307 A1

| Clubs RESULTS FOR 2022-2023 |   |   |   | Members RESULTS FOR 2022-2023 |     |     |     |
|-----------------------------|---|---|---|-------------------------------|-----|-----|-----|
|                             |   |   |   |                               |     |     |     |
| JULY/AUG/SEPT               | 1 | 3 | 2 | JULY/AUG/SEPT                 | 100 | 399 | 62  |
| OCT/NOV/DEC                 | 1 | 0 | 0 | OCT/NOV/DEC                   | 120 | 48  | 192 |
| JAN/FEB/MAR                 | 1 | 0 | 1 | JAN/FEB/MAR                   | 100 | 33  | 19  |
| APR/MAY/JUNE                | 0 | 1 | 0 | APR/MAY/JUNE                  | 50  | 71  | 19  |