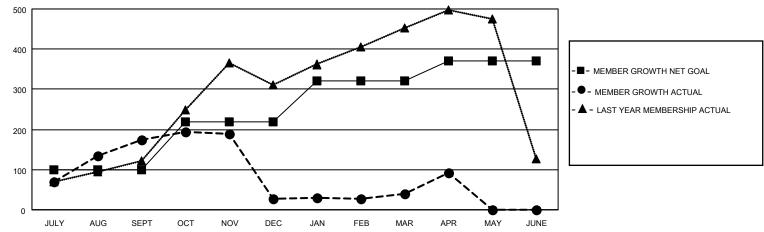

#### GOALS AND ACTUAL MEMBERS CUMULATIVE

| DROPPED CLUBS: 3 |     | 63 CLUBS OF 108 ADDED 1 OR<br>MORE NEW MEMBERS | GENDER DISTRIBUTION               |                                |  |
|------------------|-----|------------------------------------------------|-----------------------------------|--------------------------------|--|
|                  |     | INIONE NEW MEMBERS                             | MALE<br>FEMALE                    | 961 (37.09%)<br>1,630 (62.91%) |  |
| DROPPED MEMBERS  |     |                                                | NON BINARY<br>PREFER NOT TO ANSWE | 0 (0.00%)<br>R 0 (0.00%)       |  |
| DECEASED         | 9   |                                                | THE ENTITY TO A MOVIE OF          | 0 (0.0070)                     |  |
| CLUB CANCELLED   | 5   | CLICK HERE FOR CUMULATIVE                      | TOTAL FAMILY UNIT MEMBERS         | 854                            |  |
| OTHER            | 278 | MEMBERSHIP DATA                                |                                   |                                |  |
| TOTAL            | 292 |                                                | FAMILY MEMBERS PAYING HAL         | LF DUES 515                    |  |

## District 307 A1

| Clubs RESULTS FOR 2022-2023 |   |   |   | Members RESULTS FOR 2022-2023 |     |     |     |
|-----------------------------|---|---|---|-------------------------------|-----|-----|-----|
|                             |   |   |   |                               |     |     |     |
| JULY/AUG/SEPT               | 1 | 3 | 2 | JULY/AUG/SEPT                 | 100 | 399 | 62  |
| OCT/NOV/DEC                 | 1 | 0 | 0 | OCT/NOV/DEC                   | 120 | 48  | 192 |
| JAN/FEB/MAR                 | 1 | 0 | 1 | JAN/FEB/MAR                   | 100 | 33  | 19  |
| APR/MAY/JUNE                | 0 | 1 | 0 | APR/MAY/JUNE                  | 50  | 71  | 19  |